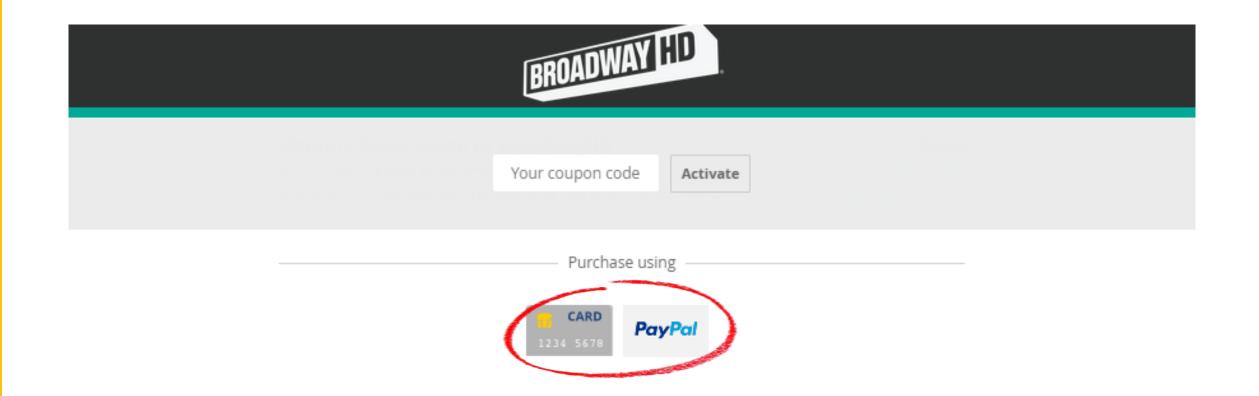

## https://www.broadwayhd.com/

Fill out the form & click SUBMIT

Check accept Terms & uncheck email updates if you don't want them.

You'll get this screen, click redeem coupon

Then this one...Click card or paypal