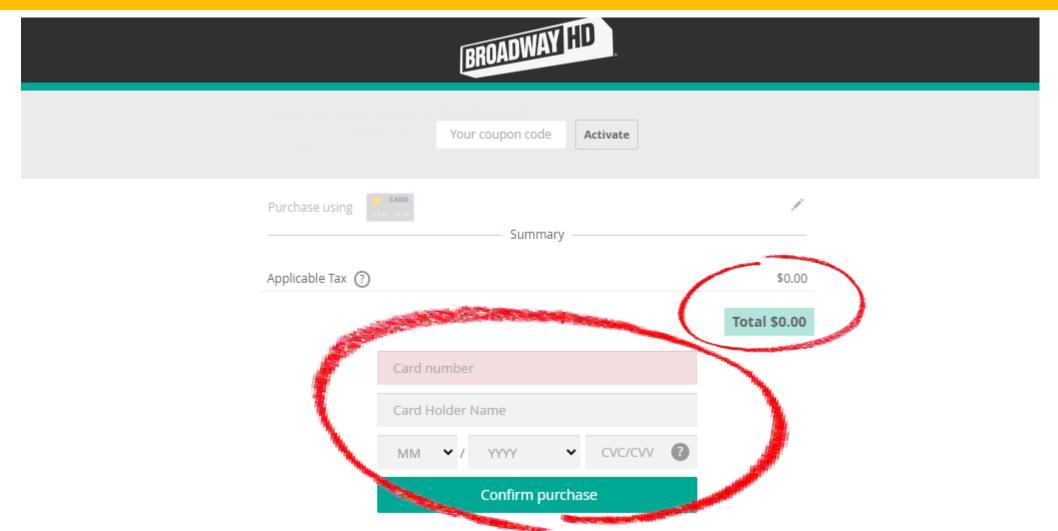

Notice the charge is \$0.00, but you will need to input a credit card.

The Symposium will send an email to remind you to cancel should you not want to subscribe.

Input your cc info, click Confirm purchase.