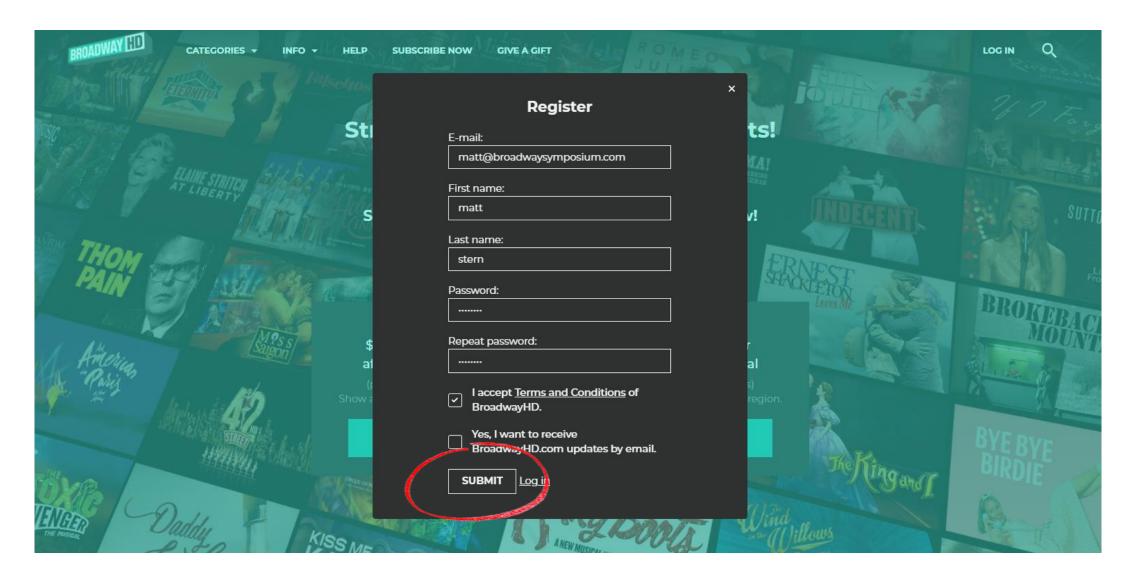

## https://www.broadwayhd.com/

Fill out the form & click SUBMIT

Check accept Terms & uncheck email updates if you don't want them.

You'll get this screen, click redeem coupon

Then this one...Click card or paypal

Notice the charge is \$0.00, but you will need to input a credit card.

The Symposium will send an email to remind you to cancel should you not want to subscribe.

Input your cc info, click Confirm purchase.