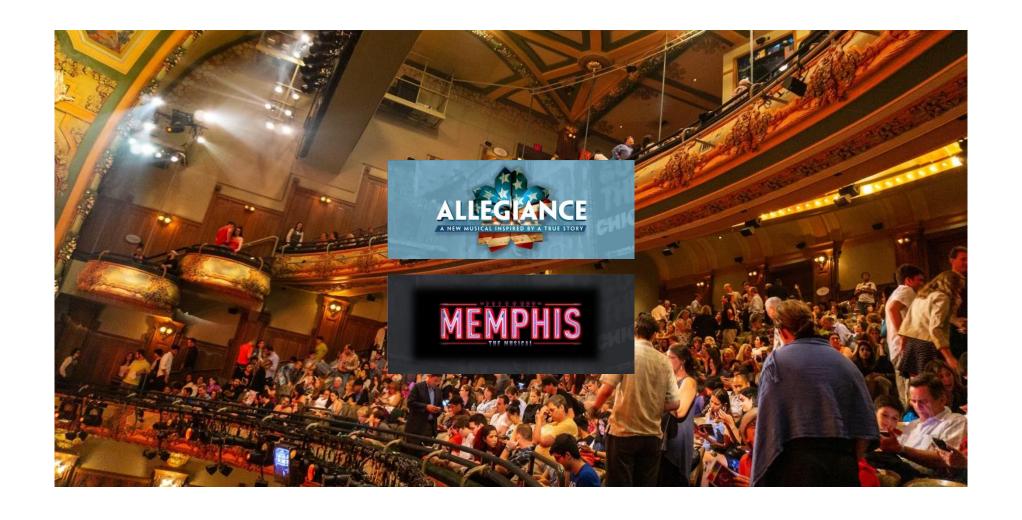

## And... you're In!

Friday Night, May 21st - Memphis with the 3 Assistant Stage Managers from the Broadway production.

Saturday Night, May 22<sup>nd</sup> - *Allegiance* with the entire Broadway stage management team.