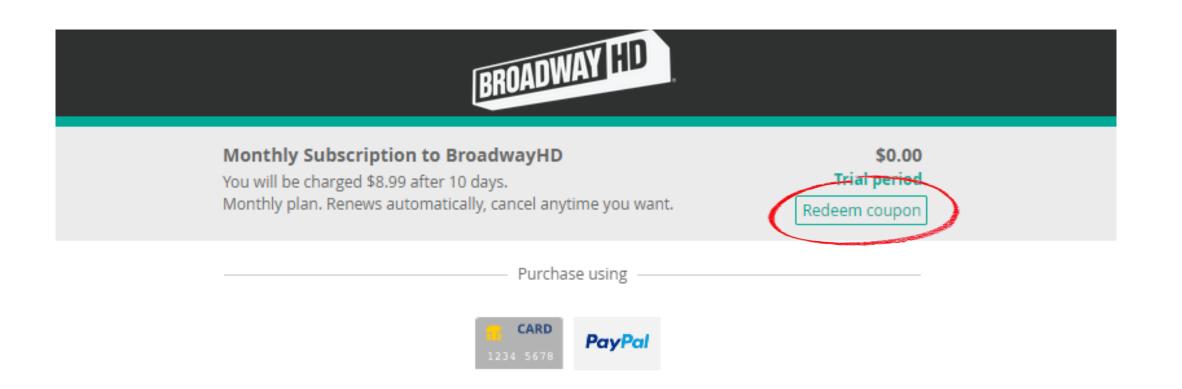

## https://www.broadwayhd.com/

Fill out the form & click SUBMIT

Check accept Terms & uncheck email updates if you don't want them.

You'll get this screen, click redeem coupon

Then this one...Click card or paypal

Notice the charge is \$0.00, but you will need to input a credit card.

The Symposium will send an email to remind you to cancel should you not want to subscribe.

Input your cc info, click Confirm purchase.