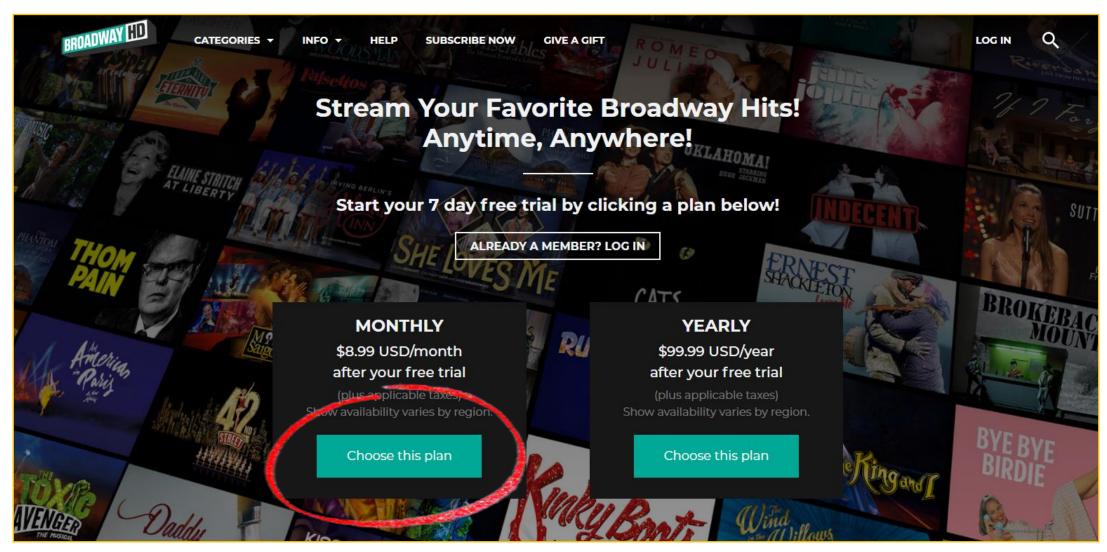

## https://www.broadwayhd.com/

Fill out the form & click SUBMIT

Check accept Terms & uncheck email updates if you don't want them.

You'll get this screen, click redeem coupon

Then this one...Click card or paypal

Notice the charge is \$0.00, but you will need to input a credit card.

The Symposium will send an email to remind you to cancel should you not want to subscribe.

Input your cc info, click Confirm purchase.